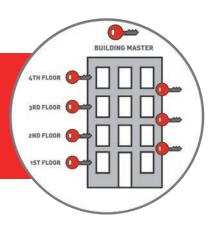

#### **KEY SYSTEMS**

Standard and High-Security Key Systems designed for safety and security