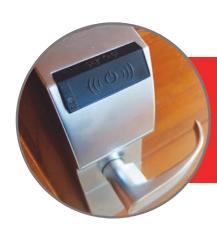

### **ELECTRONIC ACCESS CONTROL**

Advanced security technologies allowing individualized, recorded & timed access to doors