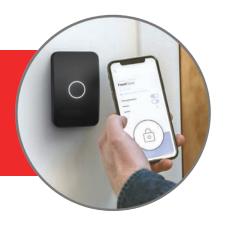

# **SMART/ WIRELESS LOCKS**

Electronic locks that open with a cryptographic key or remotely with an app